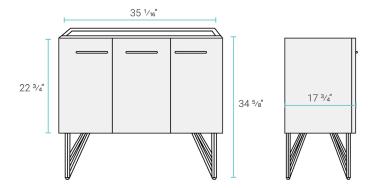

## Specifications:

- N.W: 104.5 lb.
- D: 17 <sup>3</sup>/<sub>4</sub>" x W: 35 <sup>1</sup>/<sub>16</sub>" x H: 34 <sup>5</sup>/<sub>8</sub>"