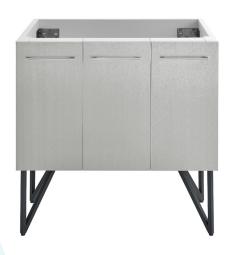

# Freestanding Vanity

SM-BV223-C

#### Features:

- Sleek, freestanding design
- Stainless steel metal legs

#### Installation:

- Freestanding, assembly required

#### Colors & Finishes:

- White/Black: SM-BV213
- Black Walnut/Black: SM-BV223
- Grey/Black: SM-BV233